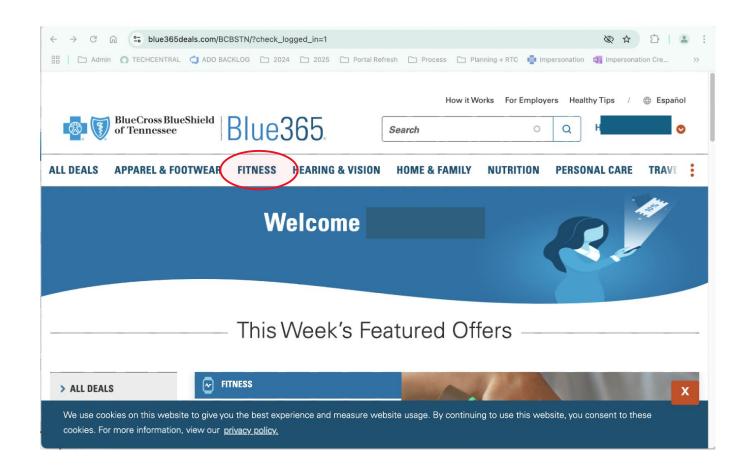

#### Member Discounts

Want access to new healthy living discounts every week? Blue365 offers savings on nutrition programs, fitness accessories, medical supplies and services like hearing aids and LASIK eye surgey. If you are a member start saving with Blue365 today.

The first time a member logs in and attempts to open the Member Discounts & Fitness Your Way link, they are required to agree to the Terms & Conditions prior to opening Blue365.

Follow the above instructions to sign up for fitness your way. You can enter your promotion code at check out.