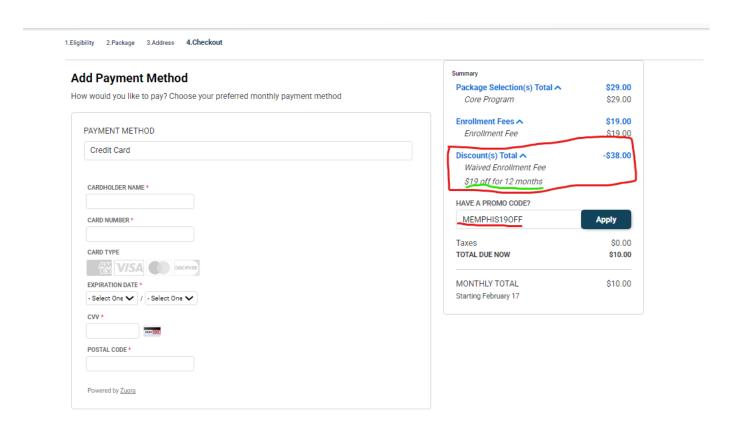

## Fitness Your Way (FYW) Checkout Process (see screenshots on next two slides)

Enter the Enrollment Promotion Code: \*MEMPHISENROLLOFF and click apply. Next, Enter the Monthly Promotion Code: MEMPHIS190FF, click apply and follow the remaining steps to finalize checkout.

### MEMPHISENROLLOFF added as the first promo code – (discount total shows \$19 off as waived enrollment fee)

MEMPHIS190FF added as the second promo code by editing the already/first applied promo code in the promo code text box— (discount total shows \$19 off the package charge)

If you notice the 'TOTAL DUE NOW' and 'MONTHLY TOTAL' – they show \$10 reflecting the amount that is being charged for the current enrollment month and the next month charge amount (to be charged on the next bill cycle date for the member), respectively.