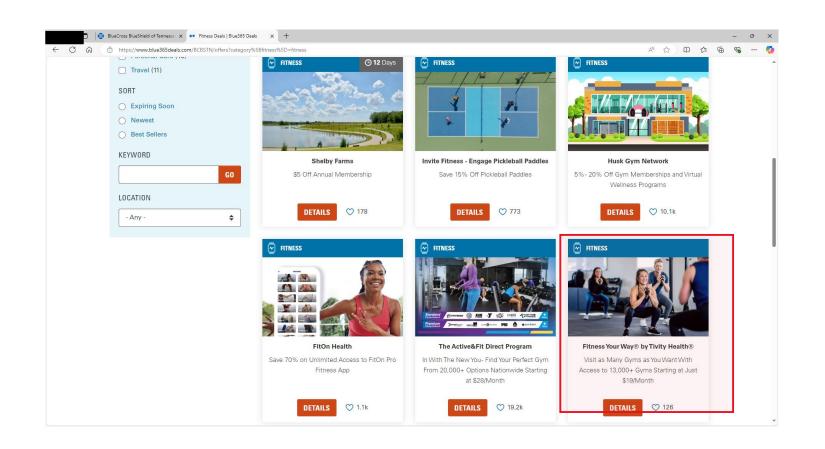

#### Member Discounts

Want access to new healthy living discounts every week? Blue365 offers savings on nutrition programs, fitness accessories, medical supplies and services like hearing aids and LASIK eye surgey. If you are a member start saving with Blue365 today.

The first time a member logs in and attempts to open the Member Discounts & Fitness Your Way link, they are required to agree to the Terms & Conditions prior to opening Blue365.

Follow the above instructions to sign up for fitness your way. You can enter your promotion code at check out.