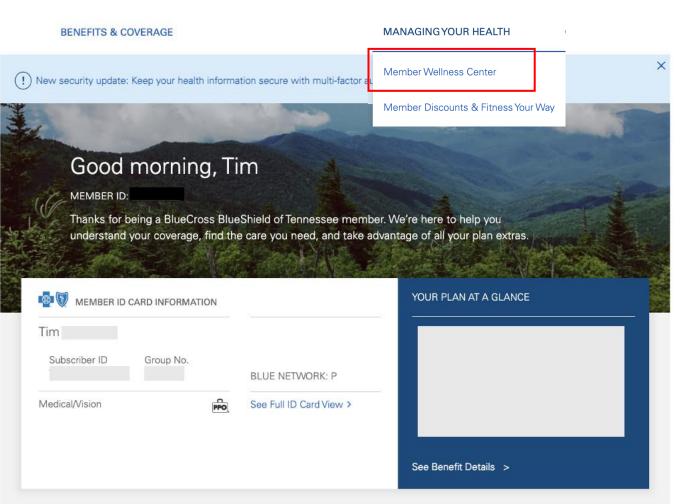

#### MANAGING YOUR HEALTH

Q

Q

## BENEFITS & COVERAGE MANAGING YOUR HEALTH Member Wellness Center (!) New security update: Keep your health information secure with multi-factor a Member Discounts & Fitness Your Way Good morning, Tim MEMBER ID: Thanks for being a BlueCross BlueShield of Tennessee member. We're here to help you understand your coverage, find the care you need, and take advantage of all your plan extras. YOUR PLAN AT A GLANCE MEMBER ID CARD INFORMATION Tim Subscriber ID Group No. BLUE NETWORK: P Medical/Vision See Full ID Card View > See Benefit Details >

The first time a member logs in and attempts to open the Member Discounts & Fitness Your Way link, they are required to agree to the Terms & Conditions prior to opening Blue365.

Follow the above instructions to sign up for fitness your way. You can enter your promotion code at check out.