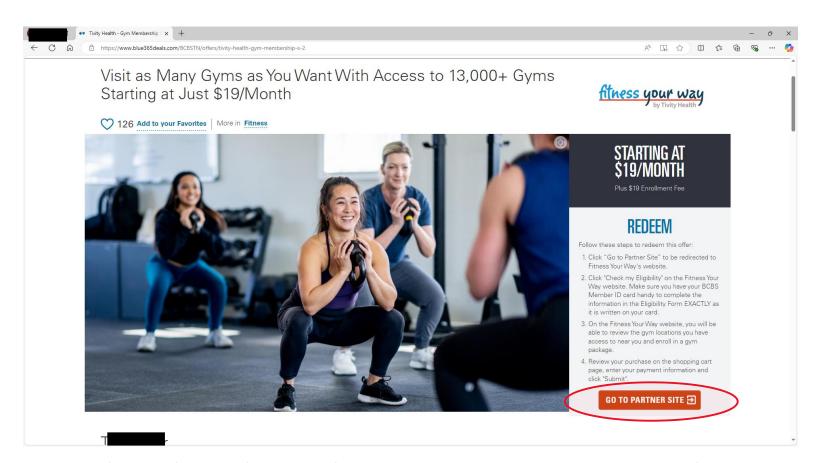

The first time a member logs in and attempts to open the Member Discounts & Fitness Your Way link, they are required to agree to the Terms & Conditions prior to opening Blue365.

Follow the above instructions to sign up for fitness your way. You can enter your promotion code at check out.

## City of Memphis employees who do not have BCBST medical coverage (If you have

City of Memphis medical coverage through BCBST, go to next page to complete the checkout process).

- Click "Go to Partner Site" to be redirected to Fitness Your Way's website.
- Click "Check my Eligibility" on the Fitness Your Way website. Make sure you have your BCBST wellness member ID card handy.
- Under Coverage Type, select the Dental, Vision or Other/Wellness option as appropriate
- Under subscriber ID, please put the prefix 285 and then the member id found on your wellness member ID.