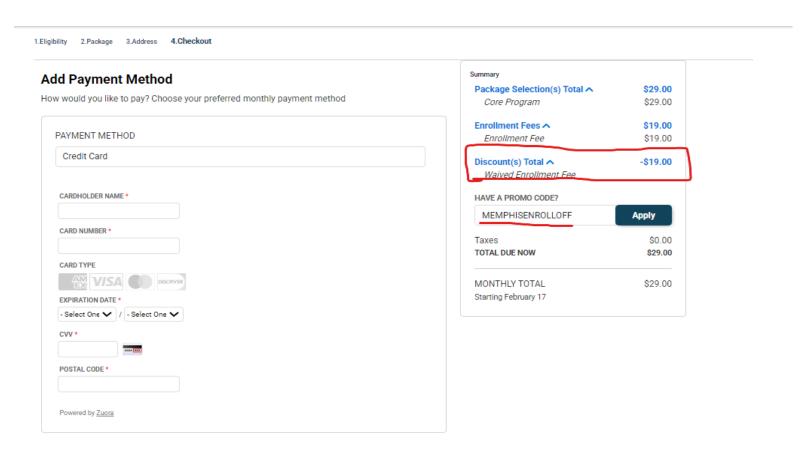

## Fitness Your Way (FYW) Checkout Process (see screenshots on next two slides)

Enter the Enrollment Promotion Code: \*MEMPHISENROLLOFF and click apply. Next, Enter the Monthly Promotion Code: MEMPHIS190FF, click apply and follow the remaining steps to finalize checkout.

NOTE: You must also add a credit card to file. It will not be charged unless you choose a non-base package.

\*If you enroll during a month that Fitness Your Way (FYW) has a campaign to waive the enrollment fee, please use the promotion code provided by FYW paired with the City of Memphis monthly promotion code.

### MEMPHISENROLLOFF added as the first promo code – (discount total shows \$19 off as waived enrollment fee)

MEMPHIS190FF added as the second promo code by editing the already/first applied promo code in the promo code text box— (discount total shows \$19 off the package charge)

If you notice the 'TOTAL DUE NOW' and 'MONTHLY TOTAL' – they show \$10 reflecting the amount that is being charged for the current enrollment month and the next month charge amount (to be charged on the next bill cycle date for the member), respectively.