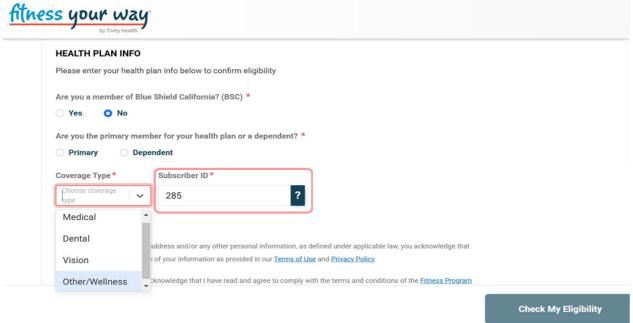

## City of Memphis employees who do not have BCBST medical coverage (If you have

City of Memphis medical coverage through BCBST, go to next page to complete the checkout process).

- Click "Go to Partner Site" to be redirected to Fitness Your Way's website.
- Click "Check my Eligibility" on the Fitness Your Way website. Make sure you have your BCBST wellness member ID card handy.
- Under Coverage Type, select the Dental, Vision or Other/Wellness option as appropriate
- Under subscriber ID, please put the prefix 285 and then the member id found on your wellness member ID.

- Click on Check My Eligibility.
- Select the fitness package you are interested in
- Click Save and Proceed continue with checkout process on the following pages.