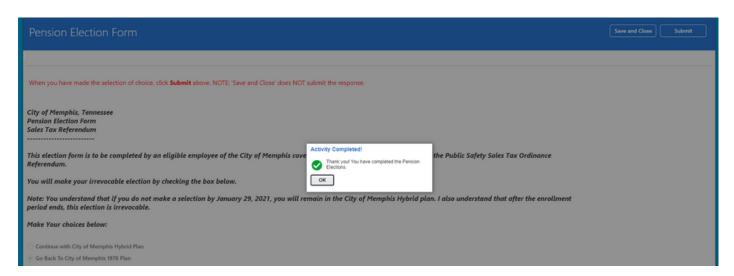

04

If you are ready to finalize your selection, click on the **Submit** button located at the top right.

Otherwise, click the **Save and Close** button which will allow you to resume your enrollment elections.

## Pension Election Form A STEP-BY-STEP GUIDE

After clicking 'Submit', the page below will display. Click the **OK** button.

You can view your elections by clicking on the 'Pension Election Form-Select the choice-January 2021' link.