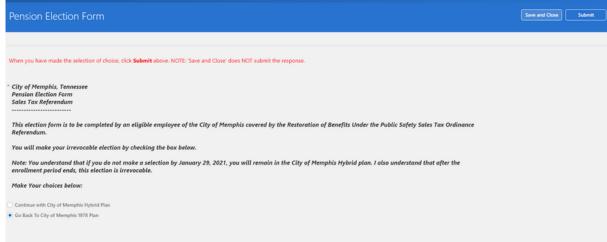

After a successful login, you will see the "Pension Election Form" page. Click the Start button.

Selection Selection

Select the desired plan by clicking on the radio button.

- Continue with City of Memphis Hybrid Plan
- Go Back to City of Memphis 1978 Plan

## Important:

- After clicking the 'Submit' button, you <u>will not</u> be able to change your election.
- You understand that if you do not make a selection by January 29, 2021, you will remain in the City of Memphis Hybrid plan. I also understand that after the enrollment period ends, this election is irrevocable.

04

If you are ready to finalize your selection, click on the **Submit** button located at the top right.

Otherwise, click the **Save and Close** button which will allow you to resume your enrollment elections.