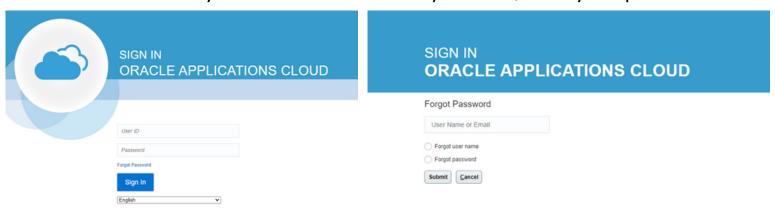

## Pension Election Form A STEP-BY-STEP GUIDE

- To begin, simply click on the link you received via email or text message. The "Oracle Fusion Sign In" page will open. Login with your User ID and password.
  - If you are a first-time user, click on the "Forgot Password" link.
    - a. Enter your email address and check the Forgot password radio button.
    - b. Click the **Submit** button. An email will be sent to your primary email on file with further instructions. If you do not see the email in your inbox, check your spam folder.