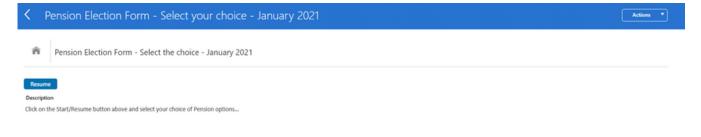

After a successful login, you will see the "Pension Election Form" page. Click the Start button.

Selection Selection

Select the desired plan by clicking on the radio button.

- Continue with City of Memphis Hybrid Plan
- Go Back to City of Memphis 1978 Plan