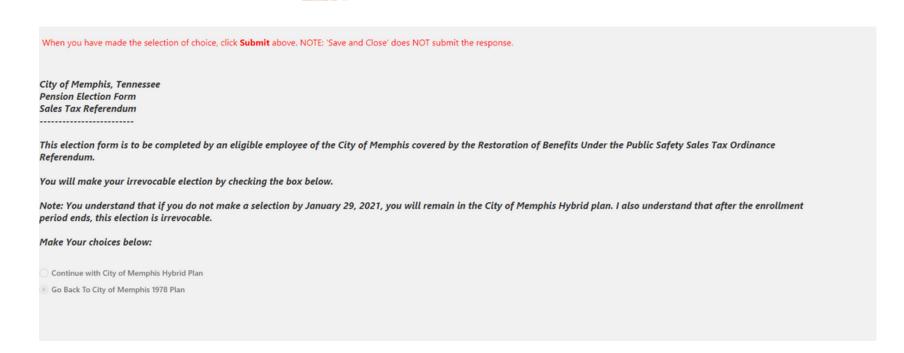

## Important:

- After clicking the 'Submit' button, you <u>will not</u> be able to change your election.
- You understand that if you do not make a selection by January 29, 2021, you will remain in the City of Memphis Hybrid plan. I also understand that after the enrollment period ends, this election is irrevocable.