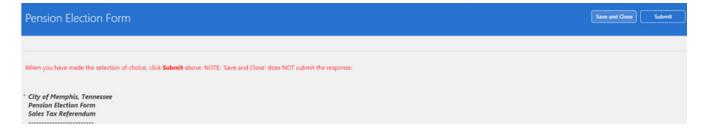

The page below displays with your final election recorded. Please note, this page is for display purposes only.

Congratulations, your final election has been made!