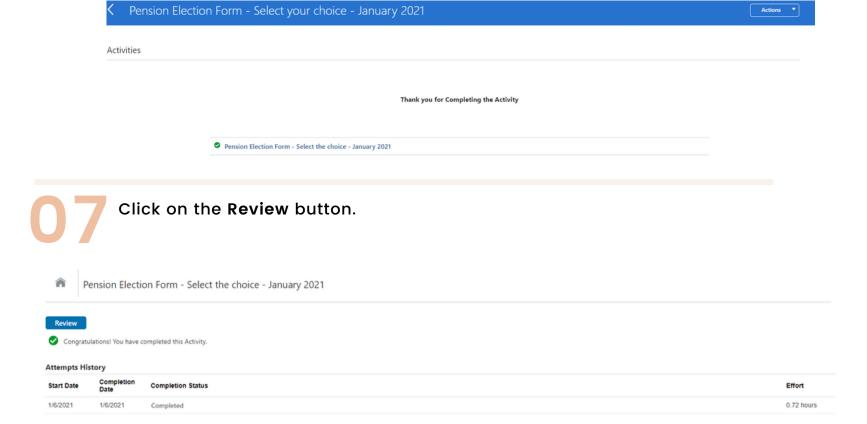

The page below displays with your final election recorded. Please note, this page is for display purposes only.

Congratulations, your final election has been made!