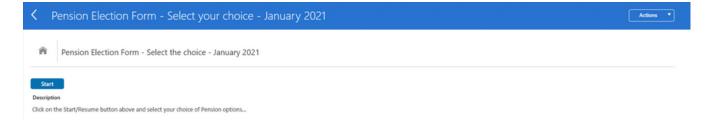

After a successful login, you will see the "Pension Election Form" page. Click the Start button.

Selection Selection

Select the desired plan by clicking on the radio button.

- Continue with City of Memphis Hybrid Plan
- Go Back to City of Memphis 1978 Plan