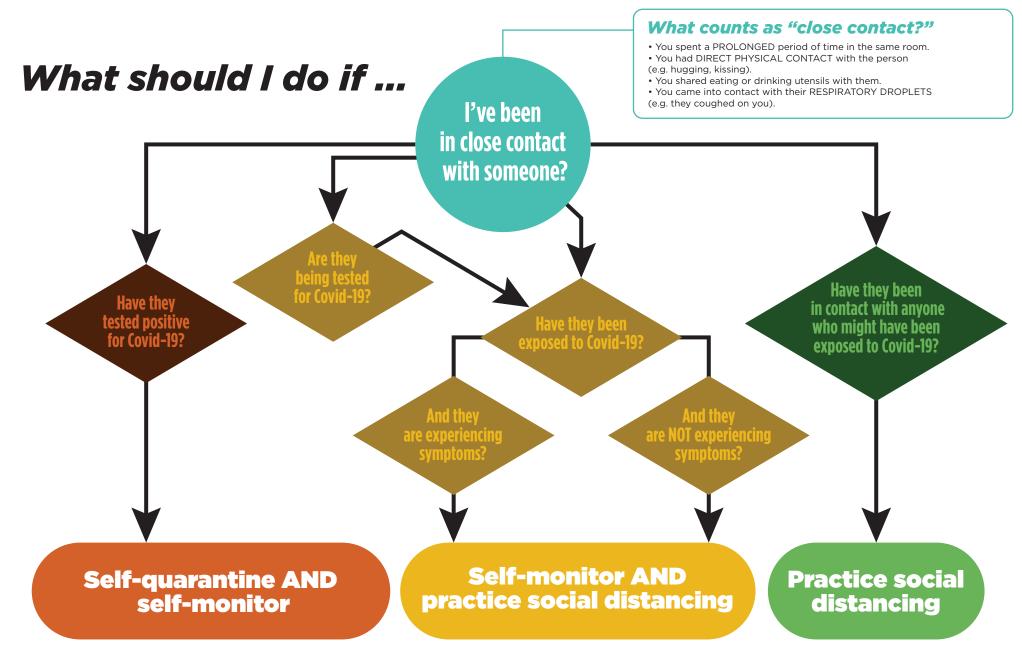

## How do i ...

... self-quarantine?

... self-monitor?

... practice social distancing?

**STAY HOME** for 14 days.

AVOID CONTACT with other people

**DON'T SHARE** household items.

BE ALERT for for symptoms of COVID-19, especially a dry cough or shortness of breath.

TAKE YOUR TEMPERATURE every morning and night, and write it down.

**CALL** your doctor.

**STAY HOME** as much as possible.

pontr physically get close to people; stay 6ft away.

**DON'T** hug or shake hands.

## And practice great hygiene!

WASH your hands frequently • AVOID TOUCHING your face • WIPE DOWN frequently touched surfaces often

## What if I have symptoms?

If you experience symptoms such as fever, cough, or difficulty breathing, **call** 