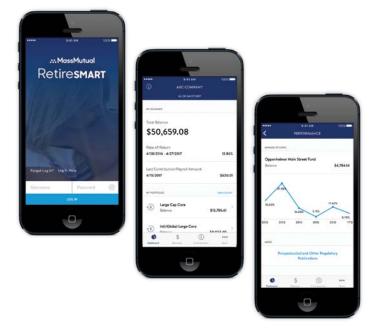

#### To login

- Once the app is installed, sign in using your Retiresmart.com user name and password.
- Select a plan to view (if you have more than one plan)\*

### The app lets you:

Make contributions, including automatic contribution increases to save more.\*\*

### And you can view:

- Rate of return
- Total account balance
- Balances by source and investment
- Vested balance by source
- Last contribution amount
- Asset allocation by investment in chart and list form